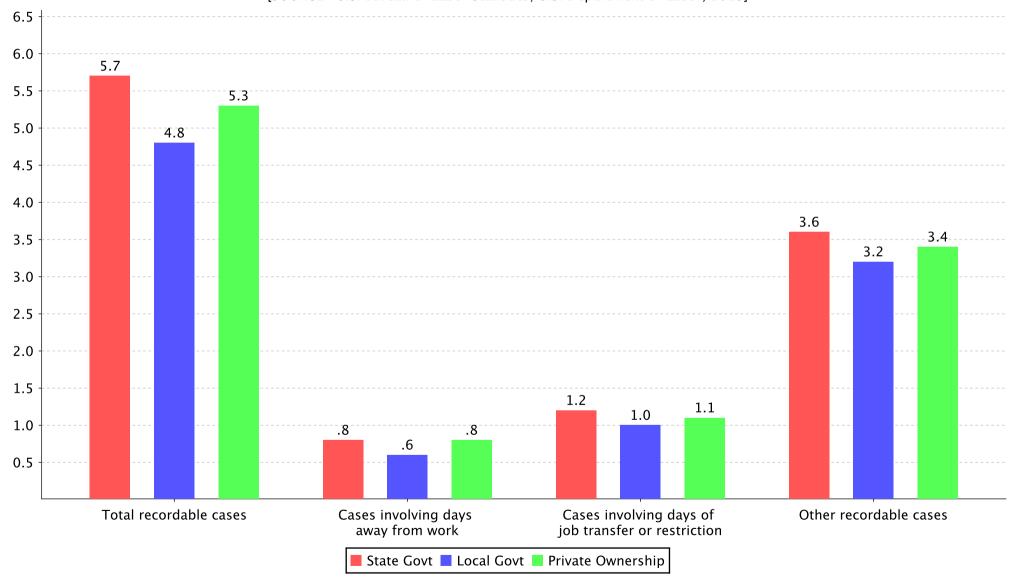

Incidence rates of occupational injuries and illnesses in hospitals (NAICS 622) by ownership and case type, South Carolina, 2018

| Ownership                                           | State government | Local government | Private ownership |
|-----------------------------------------------------|------------------|------------------|-------------------|
| Total recordable cases                              | 5.7              | 4.8              | 5.3               |
| Cases involving days away from work                 | 0.8              | 0.6              | 0.8               |
| Cases involving days of job transfer or restriction | 1.2              | 1.0              | 1.1               |
| Other recordable cases                              | 3.6              | 3.2              | 3.4               |

Incidence rates of occupational injuries and illnesses in hospitals (NAICS 622) by ownership and case type, South Carolina, 2018 [SOURCE : U.S. Bureau of Labor Statistics, U.S. Department of Labor, 2019]